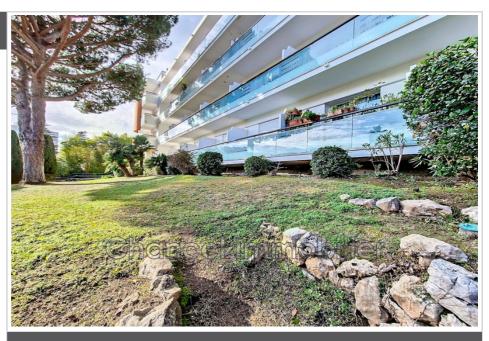

## Apartment 1449 Cannes

Exceptional offer for a studio ideally located in Cannes, in the privileged district of Montfleury. This 28 m² apartment is located on the 2nd floor of a 4-storey residential building, with quality amenities including an elevator, double glazing, electric roller shutters and a secure residence. It also benefits from a south-facing orientation offering an unobstructed view. The apartment also offers a 5 m² terrace, a pleasant outdoor relaxation area. Inside, you will have a fitted independent kitchen, a shower room and separate toilets. Of good quality, you will benefit from collective heating and also a collective hot water service. Finally, visitor parking is available to your residential building, guaranteeing peace and quiet.

## Features:

Lift, Double Glazing, Secured residence, Calm, residential, Electric shutters, Visitor Parking

1 terrace

1 show er

1 WC

Document non contractuel 16/05/2024 - Prix T.T.C